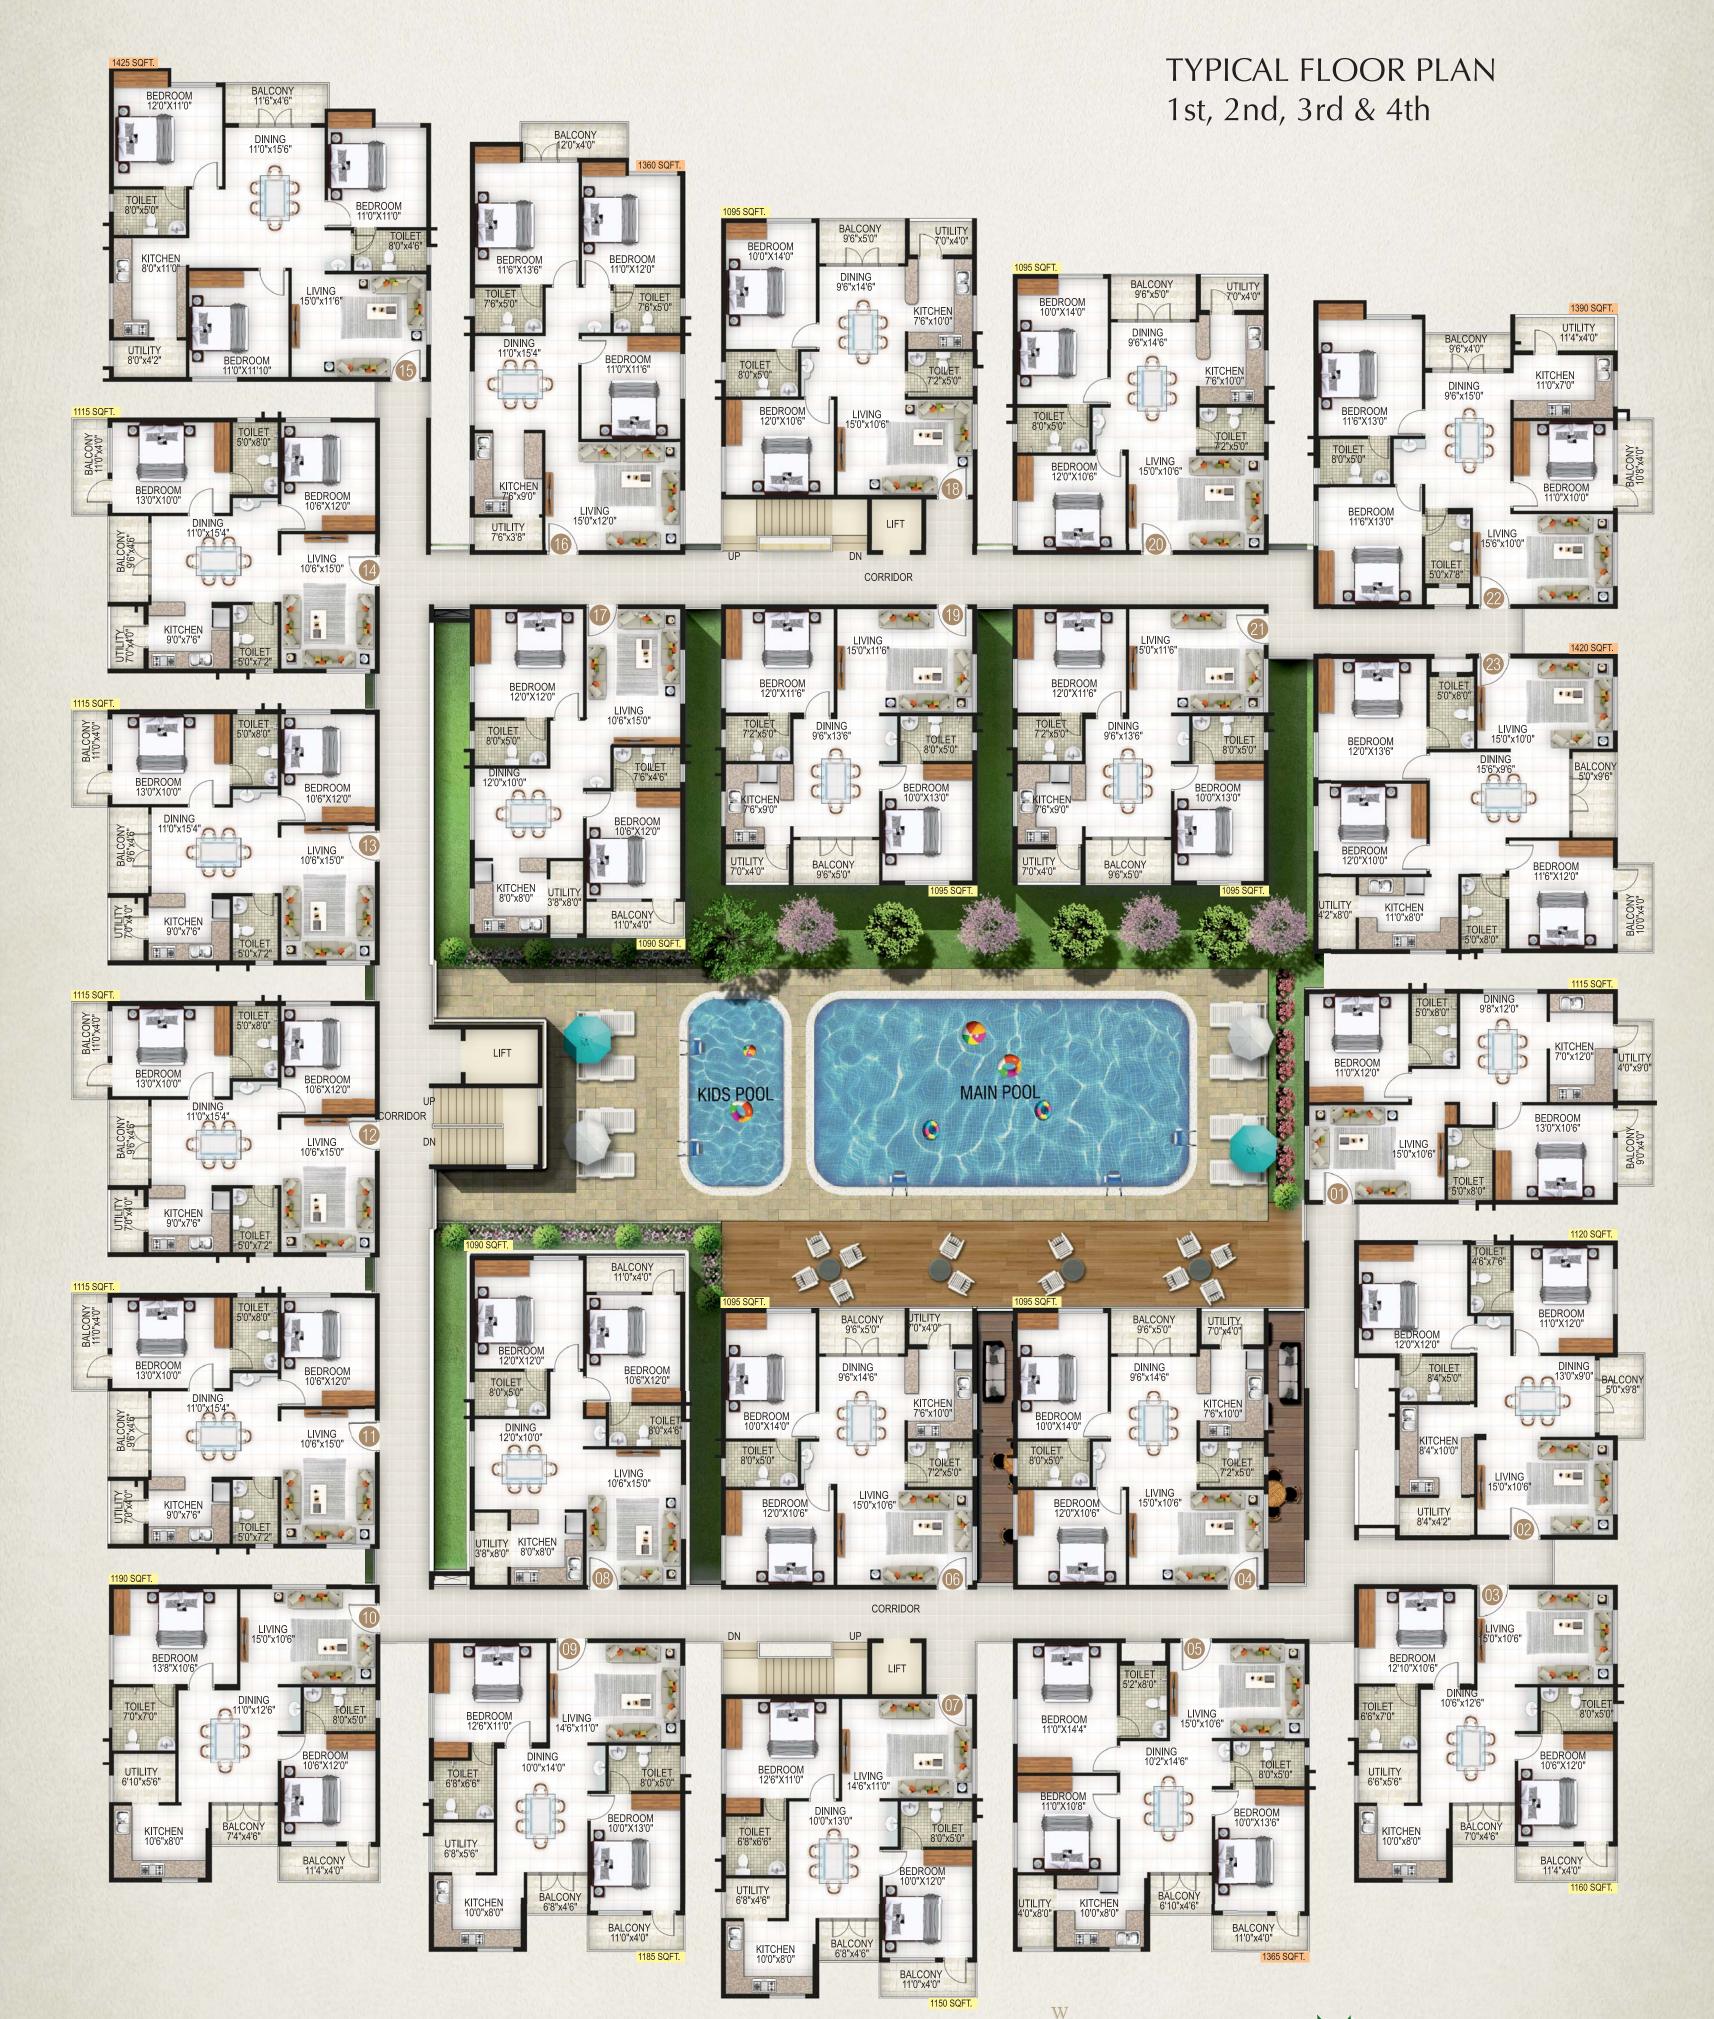

# Discover the joys of a bright, bountiful and blissful living like never before.

| Flat No                 | 1    | 2    | 3    | 4    | 5    | 6    | 7    | 8    | 9    | 10   | 11   | 12   | 13   | 14   | 15   | 16   | 17   | 18   | 19   | 20   | 21   | 22   | 23   |
|-------------------------|------|------|------|------|------|------|------|------|------|------|------|------|------|------|------|------|------|------|------|------|------|------|------|
| Туре                    | 2BHK | 2BHK | 2BHK | 2ВНК | ЗВНК | 2BHK | 2BHK | 2ВНК | 2BHK | 2BHK | 2BHK | 2BHK | 2BHK | 2BHK | ЗВНК | ЗВНК | 2BHK | 2BHK | 2BHK | 2ВНК | 2ВНК | ЗВНК | ЗВНК |
| Facing                  | Е    | Е    | W    | Е    | W    | Е    | W    | Е    | W    | N    | N    | N    | N    | Ν    | Е    | Е    | W    | E    | W    | Е    | N    | Е    | W    |
| Area of<br>Ground Plan  | 965  | 1000 | 1050 |      |      |      | 1150 | 1090 | 1185 | 1190 | 1060 | 1060 | 1060 | 1060 | 1400 | 1305 | 1090 | 1085 | 1095 | 1085 | 1095 | 1280 | 1290 |
| Area of<br>Typical Plan | 1115 | 1120 | 1160 | 1095 | 1365 | 1095 | 1150 | 1090 | 1185 | 1190 | 1115 | 1115 | 1115 | 1115 | 1425 | 1360 | 1090 | 1095 | 1095 | 1095 | 1095 | 1390 | 1420 |

Intelligent space planning combines with the art of design to bring you well planned and executed interiors that match your lifestyle preferences. At Navya Nisarga, fine living

XX

#### concepts and the newest trends in home designing help in creating living spaces

which are stylish and functional.

- Swimming Pool
- Toddler's Pool
- Gymnacium
- Landscaped Area
- Badminton Court
- Elder's Park