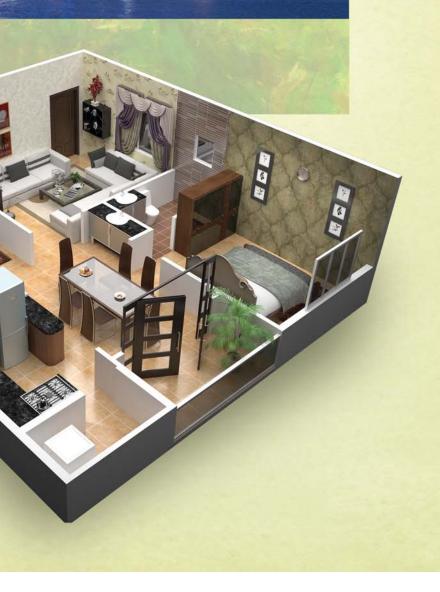

re that there's a source of happiness for everyone.



### Newness in design to satiate your desires

Inventive living concept which goes far beyond the state of the art, exuberant living spaces which map your mindset, vastu-affable as well as futuristically eco-congenial architecture and breathtaking interiors at Navya Nisarga you get them all and even more.







T

T

Navya Nisarga hosts a world of amenities. All well-chosen and planned to reflect your preferences, tastes and living patterns. Right from a well equipped gym, to a nature-caressed joggers' track to an playful kids' zone, every single amenity makes sure that there's a source of happiness for everyone.

18

### **ISOMETRIC VIEWS**

T

1

3 BHK APARTMENT

2 BHK APARTMENT



### Woven around your way of looking at happiness





**T.V. & TELEPHONE** T.V. & Telephone point in Living & Master bedroom



**INTERCOM** Intercom facility for all flats, connecting to security.



**LIFT** Automatic Lift of KONE or equivalent make

## AMENITIES

## Illo

STRUCTURE RCC framed Structure

#### WALLS

6" thick cement concrete solid block for exterior walls & 4" thick cement concrete solid block for interior walls



#### FLOORING

Vitrified tiles for entire flat & Ceramic tiled flooring for utility. Common area with granite flooring

mesh.

**WINDOWS** 

UPVC windows with

MS safety grills & Mosquito

KITCHEN Granite platform with Steel sink, 2' height ceramic tiled dado above cooking platform.



ELECTRICAL Concealed copper wiring with Anchor Roma / Equivalent switches & Sockets. WATER SUPPLY Water supply from



Borewel