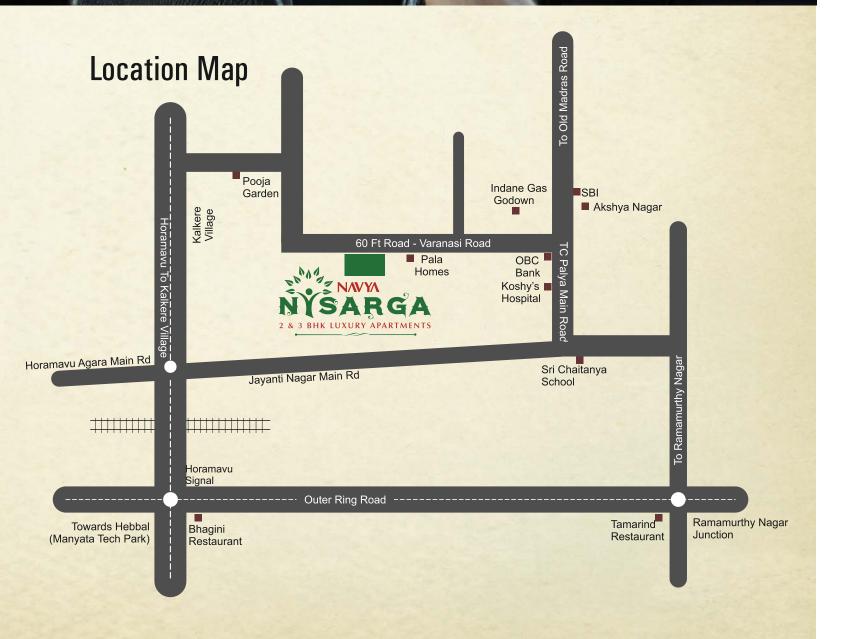

## LOCATION MAP

A PROJECT BY

Regd Off : #316, The Mayfair, 100 feet Road, Indiranagar, Banagalore - 560 038 Ph 080-40952661

Site : Sy#46/2, Margondanahalli, Varanasi Road Ramamurthy Nagar, Bangalore - 560 049 E-mail : sales@navyabuilders.com